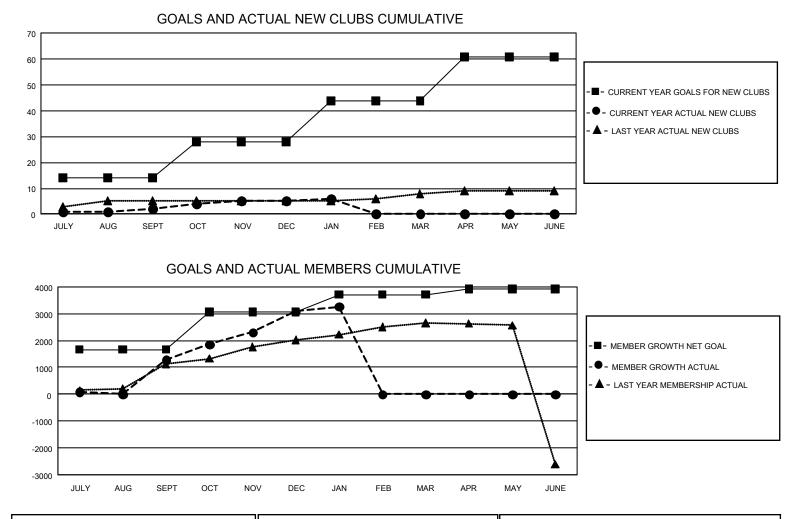

## GAT Constitutional Area 5 - China

REPORT DOES NOT INCLUDE CLUBS IN UNDISTRICTED AREAS.

| Clubs                 |               |           |               | Members               |                        |                         |                                                    |
|-----------------------|---------------|-----------|---------------|-----------------------|------------------------|-------------------------|----------------------------------------------------|
| RESULTS FOR 2022-2023 |               |           |               | RESULTS FOR 2022-2023 |                        |                         |                                                    |
| QUARTER               | NEW CLUB GOAL | NEW CLUBS | DROPPED CLUBS | QUARTER MEM           | BER GROWTH NET<br>GOAL | MEMBER GROWTH<br>ACTUAL | DROPPED<br>MEMBERS ACTUAL<br>(including transfers) |
| JULY/AUG/SEPT         | 42            | 2         | 12            | JULY/AUG/SEPT         | 1668                   | 1,822                   | 346                                                |
| OCT/NOV/DEC           | 42            | 3         | 0             | OCT/NOV/DEC           | 1398                   | 2,261                   | 228                                                |
| JAN/FEB/MAR           | 48            | 1         | 0             | JAN/FEB/MAR           | 651                    | 276                     | 72                                                 |
| APR/MAY/JUNE          | 51            | 0         | 0             | APR/MAY/JUNE          | 202                    | 0                       | 0                                                  |